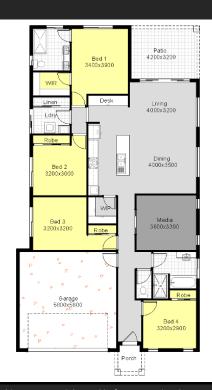

## OSPREY DESIGN - 207.4m2

- 540 m2 Block
- 4 Bedrooms + separate Media
- 2 bathrooms
- Double Garage
- Completely tiled throughout Incl. porch & patio
- Security Screens to all Windows & Sliding Doors
- Quality custom made Kitchen
- Fisher & Paykel Appliances including dishwasher
- Fully Air Conditioned
- Driveway & Path to House
- And much, much more