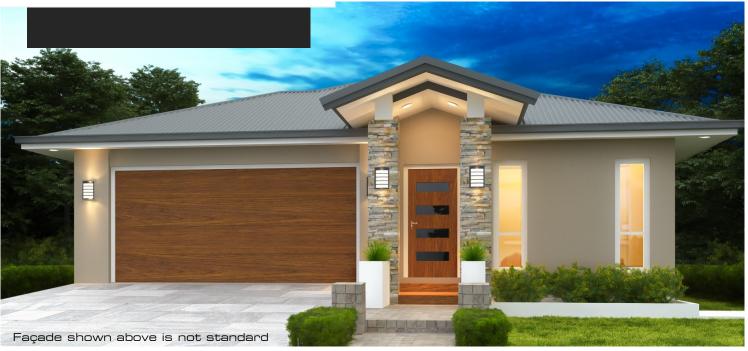

# LOT 410 CHERRYBROOK \$ 408, 296

## OSPREY DESIGN - 207.4m2

- 540 m2 Block
- 4 Bedrooms + separate Media
- 2 bathrooms
- Double Garage
- Completely tiled throughout Incl. porch & patio
- Security Screens to all Windows & Sliding Doors
- Quality custom made Kitchen
- Fisher & Paykel Appliances including dishwasher
- Fully Air Conditioned
- Driveway & Path to House
- And much, much more