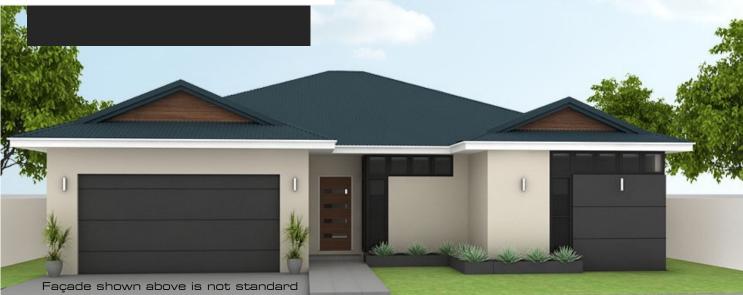

## LOT 417 THE OUTLOOK \$ 425, 966

# HERON DESIGN - 211.58m2

- 552 m2 Block
- 4 Bedrooms + separate Media
- 2 bathrooms
- Double Garage
- Completely tiled throughout Incl. porch & patio
- Security Screens to all Windows & Sliding Doors
- Quality custom made Kitchen
- Fisher & Paykel Appliances including dishwasher
- Fully Air Conditioned
- Driveway & Path to House
- And much, much more