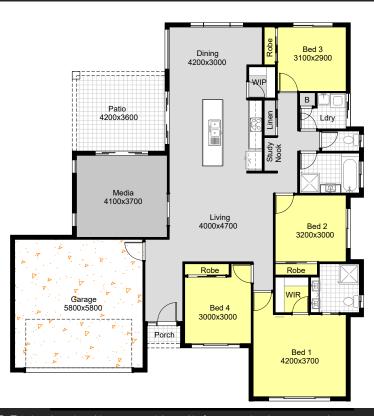

## LOT 417 THE OUTLOOK \$ 425, 966

# HERON DESIGN - 211.58m2

- 552 m2 Block
- 4 Bedrooms + separate Media
- 2 bathrooms
- Double Garage
- Completely tiled throughout Incl. porch & patio
- Security Screens to all Windows & Sliding Doors
- Quality custom made Kitchen
- Fisher & Paykel Appliances including dishwasher
- Fully Air Conditioned
- Driveway & Path to House
- And much, much more