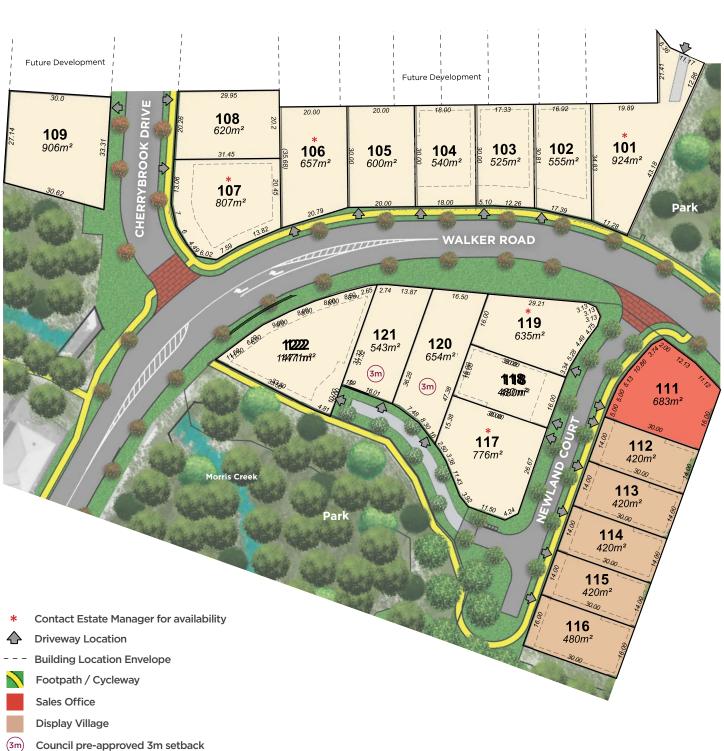

## **Release 1**

7 N

Council pre-approved 3m setback

Whilst all care has been taken to ensure the accuracy in the preparation of the information herein, no warrant can be given and interested parties should rely on their own enquiries. Photographs and images are for illustration purposes only. Information is subject to change without notice. May 2019. E30210

## LEGEND

| Current Release                   |
|-----------------------------------|
| Future Releases                   |
| Sales Office                      |
| Display Village                   |
| Natural Parkland with Watercourse |
| Footpath / Cycleway               |