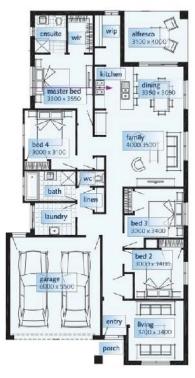

### House and Land



# The Brookfield

\$388,900\* PRICED FROM



## Lot 1020 Silverash Street in RIVERPARKS!



**Simonds Homes** As times change and builders come and go, our proud heritage of quality workmanship and award-winning design has seen us cement our place as one of Australia's leading homebuilders.

#### THIS HOUSE AND LAND PACAKE INCLUDES

- **☑** Quality Fittings Throughout
- **☑** Termite Treatment
- **☑** 7 Year Structural Guarantee
- ☑ Many more turn key options Enquire today for a Detailed Inclusion schedule



#### **CONTACT**

Telford Louez - 0400 594 029 telford.louez@colliers.com