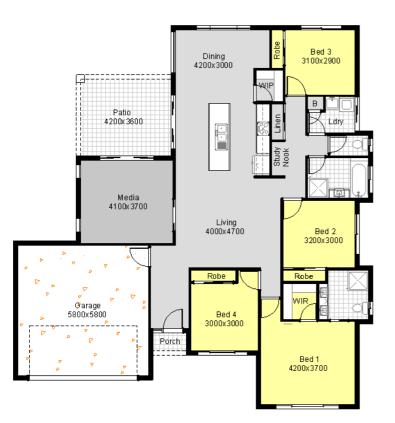

## LifeStyle Inclusions

- 600m2 Block of Land
- Covenant requirement costs included
- 4 Bedrooms
- Separate Media Room
- Quality Kitchen Walk in Pantry •
- Fisher & Paykel Appliances .
- Open Plan Living
- Fully Air-conditioned •
- Security Screens to Sliding Doors & Windows
- Fully Tiled Incl. Patio & Porch
- Driveway and much more