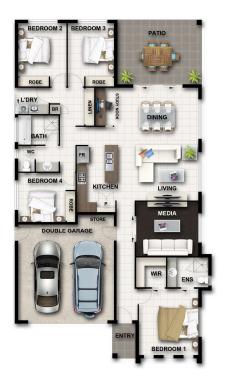

## The Jade 3

| Length: | 28m      |
|---------|----------|
| Width:  | 16m      |
| Living: | 160.49m2 |
| Garage: | 37.44m2  |
| Patio:  | 19.89m2  |
| Porch:  | 2.94m2   |
| Total:  | 220.76m2 |

House & Land Package Lot 211 - \$433,430

## **Lifestyle Inclusions**

- Tiled living area, bathrooms, patio & entry.
- Carpet to bedrooms and Media romm.
- Kitchen with overhead cupboards, bulkhead and soft close cabinetry
- Stainless appliances including dishwasher
- Generous lighting (LED) and power point allowance
- Architectural plumbing fixtures
- Clothesline and Letterbox
- Air-conditioning throughout
- Smooth coat texture finish render
- Fully insulated including patio and entry
- Exposed aggregate driveway
- Build to boundary and covenant requirements included.