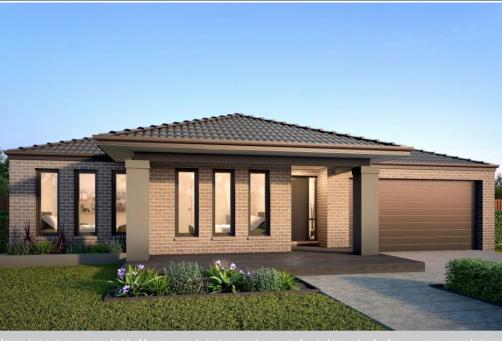

## metricon

mage depicts items not supplied by Metricon namely landscaping, fencing, timber decking and paths. Image contains upgrade item

\$442,971\*

LOT 1102 CRABAPPLE COURT RIVERPARKS UPPER CABOOLTURE

MANTRA 26 KINGSTON FACADE

BLOCK SIZE | 546M<sup>2</sup>

2

FIXED PRICE PACKAGE INCLUDES:

THE MANTRA 26 WITH KINGSTON FACADE BUILT TO OUR INDUSTRY LEADING BASE SPECIFICATIONS AND LAND, PLUS:

- ✓ Fixed site costs
- √ Floor coverings throughout
- ✓ Outdoor room
- ✓ Exposed aggregate driveway & path
- ✓ Fencing allowance
- ✓ Turf to the front
- Council building and water application fees
- ✓ Letterbox