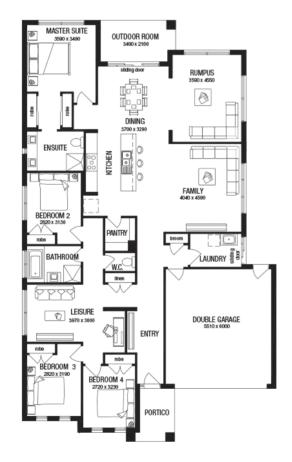

MANTRA 26 KINGSTON FACADE

BLOCK SIZE | 546M<sup>2</sup>

2

FIXED PRICE PACKAGE INCLUDES:

THE MANTRA 26 WITH KINGSTON FACADE BUILT TO OUR INDUSTRY LEADING BASE SPECIFICATIONS AND LAND, PLUS:

- ✓ Fixed site costs
- √ Floor coverings throughout
- ✓ Outdoor room
- ✓ Exposed aggregate driveway & path
- ✓ Fencing allowance
- ✓ Turf to the front
- Council building and water application fees
- ✓ Letterbox