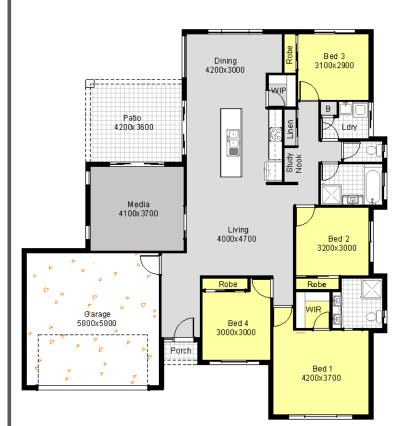

| Heron   |                       |
|---------|-----------------------|
| Length: | 17100                 |
| Width:  | 15400                 |
| Living: | 157.98                |
| Garage: | 36.98                 |
| Patio:  | 15.12                 |
| Porch:  | 1.50                  |
| Total:  | 211.58 m <sup>2</sup> |

## LifeStyle Inclusions

- Land 552m<sup>2</sup>
- 4 Bedrooms
- Separate Media Room
- Quality Kitchen & Walk in Pantry
- Fisher & Paykel Appliances, incl
  Dishwasher
- Fully Air-conditioned
- Security Screens to Sliding
  Doors & Windows
- Tiled Throughout Incl. Patio & Porch
- Driveway