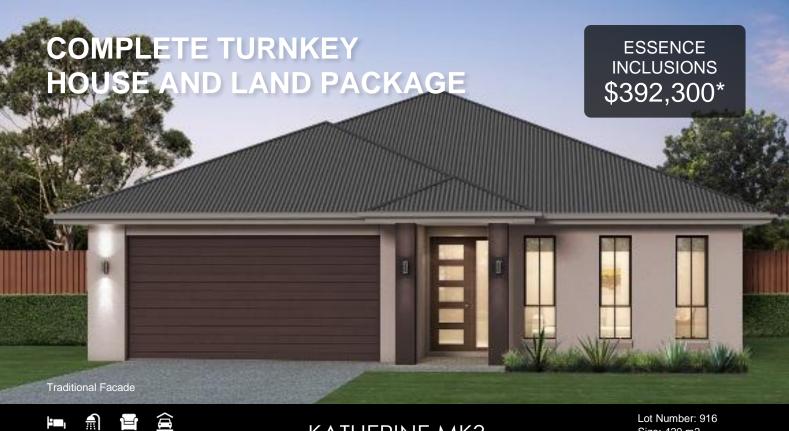

## KATHERINE MK3

Size: 420 m2
Estate: RIVER PARKS

FIRST HOME OWNERS' ELIGIBLE FOR \$20,000