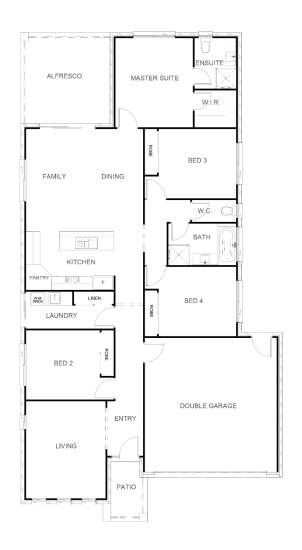

## KATHERINE MK3

Size: 420 m2
Estate: RIVER PARKS

## **Home Dimensions**

**Total Area** 

| Home Width  | 11.29m               |
|-------------|----------------------|
| Home Length | 21.12m               |
|             |                      |
| Living      | 146.41m <sup>2</sup> |
| Garage      | 36.32m <sup>2</sup>  |
| Patio       | 4.13m <sup>2</sup>   |
| Alfresco    | 15.17m <sup>2</sup>  |
|             |                      |