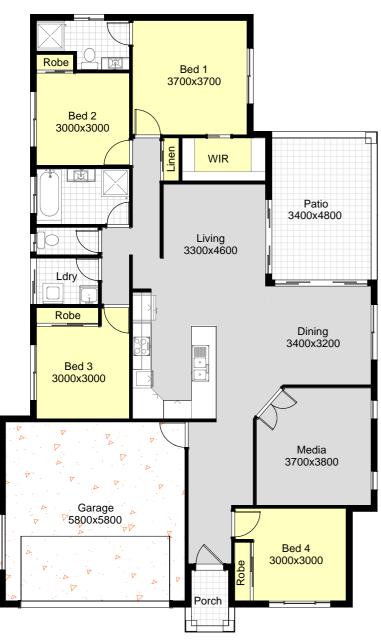

## Laguna 4M Step Out

Length: 20000
Width: 12200
Living: 152.39
Garage: 34.72
Patio: 16.32
Porch: 2.72
Total: 206.15

## LifeStyle Inclusions

- •480m2 Block of Land
- Allowance for "S" soil class
- 4 Bedrooms + Media
- Contemporary Kitchen
- Quality Smeg Appliances
- Open Plan Living
- Custom Vanity
- Fully Air-conditioned
- Security Screens-Sliding to Doors & Windows
- Fully Tiled Incl. Patio & Porch
- Driveway and much, much more.....