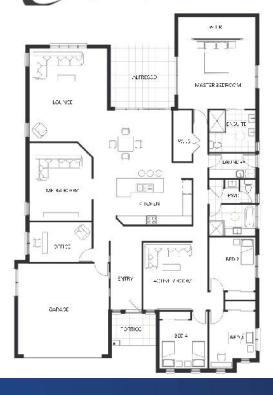

# The Athena 318

\$515,000\* PRICED FROM

#### THIS HOUSE AND LAND PACAKE INCLUDES

- **☑** 20mm Quantum Quartz Stone Bench Tops to Kitchen, Bathroom & Ensuite
- ☑ Air-conditioning to selected rooms
- ☑ Roller Blinds from Builder's Range to all Windows
- ☑ Colorbond Roof with Insulation Sarking
- ☑ Many more turn key options Enquire today for a Detailed Inclusion schedule